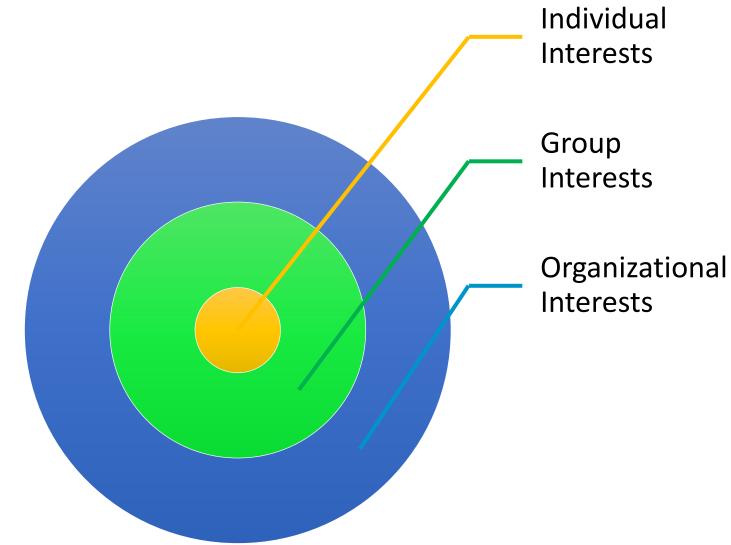

## **Professional**

- Lawyer
- Engineer
- **Economist**
- Physician
- Social Scientist
- Teacher

Commitment to either organizational, group or individual interests may also affect organizational performance. A good leader will always strike a balance between the three...