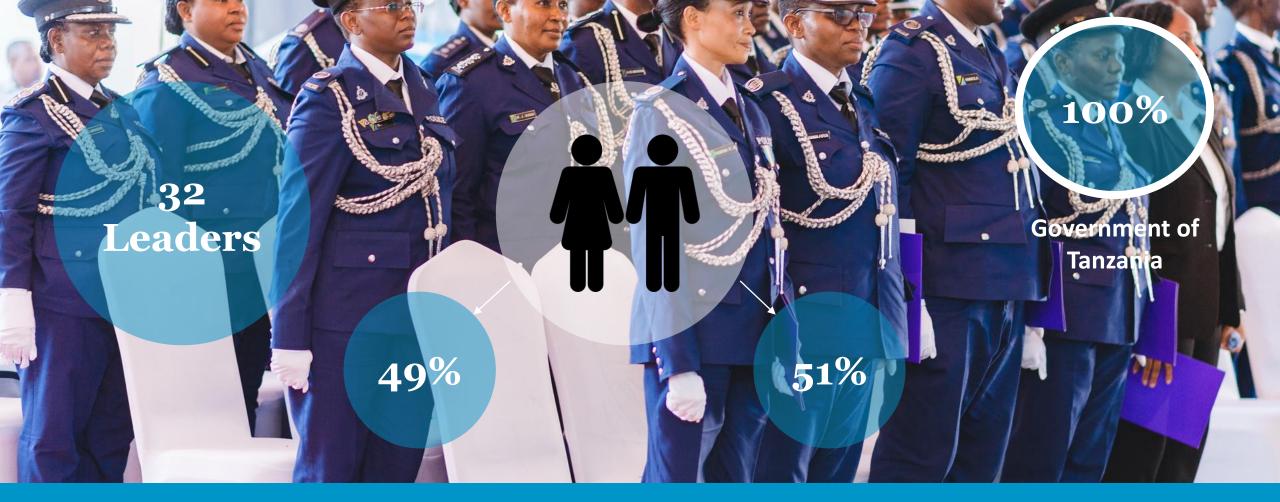

# PGD Cohort 3 (2019/2020)

91% Governmen 33 Tanzania Leaders 9% 67% 33%

273227

UONG JZI

Institu

**Private Sector** 