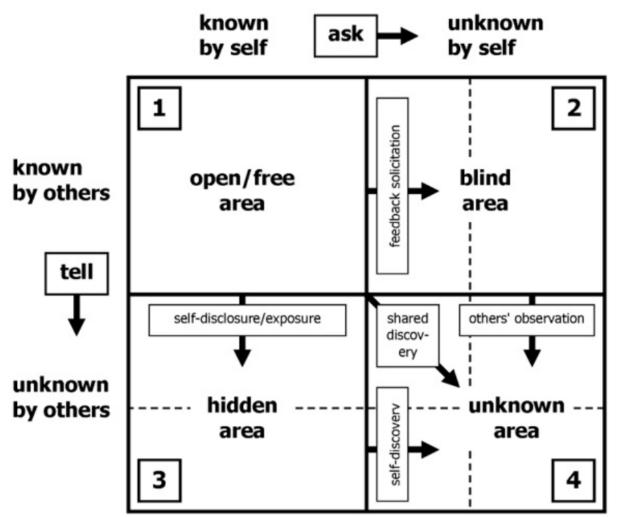

# **2. To Create Interest**

Kuwavuta Watu

Johari Window

Life Experiences affect how we perceive the world and register information. They also affect decisionmaking and problem solving skills; they influence how we respond to **Emotions** 