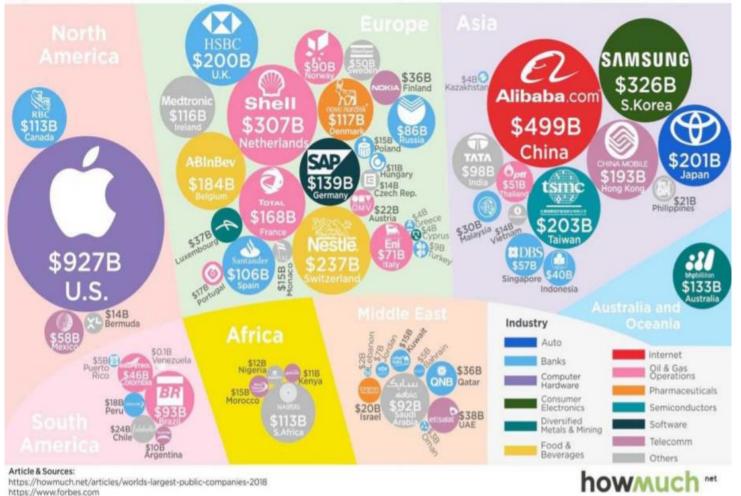

# The World's Largest Public Companies 2018 By Market Value (in Billions of Dollars)