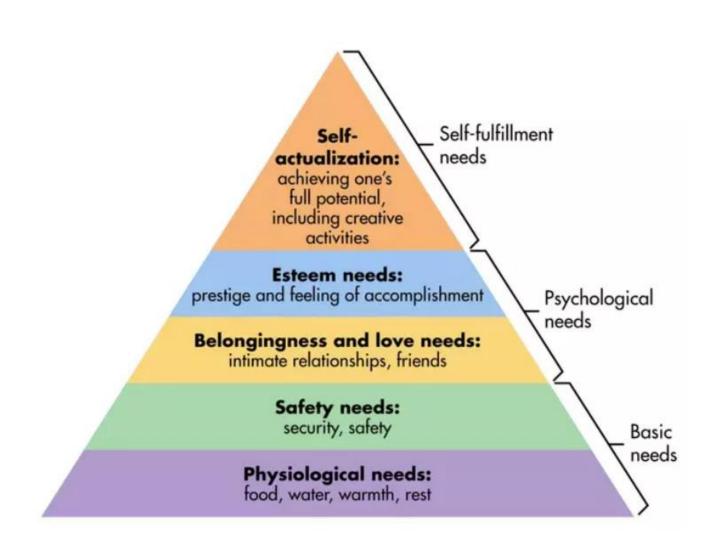

**UONGOZI** 

**Institute** 

Maslow posited that human needs are arranged in a hierarchy: