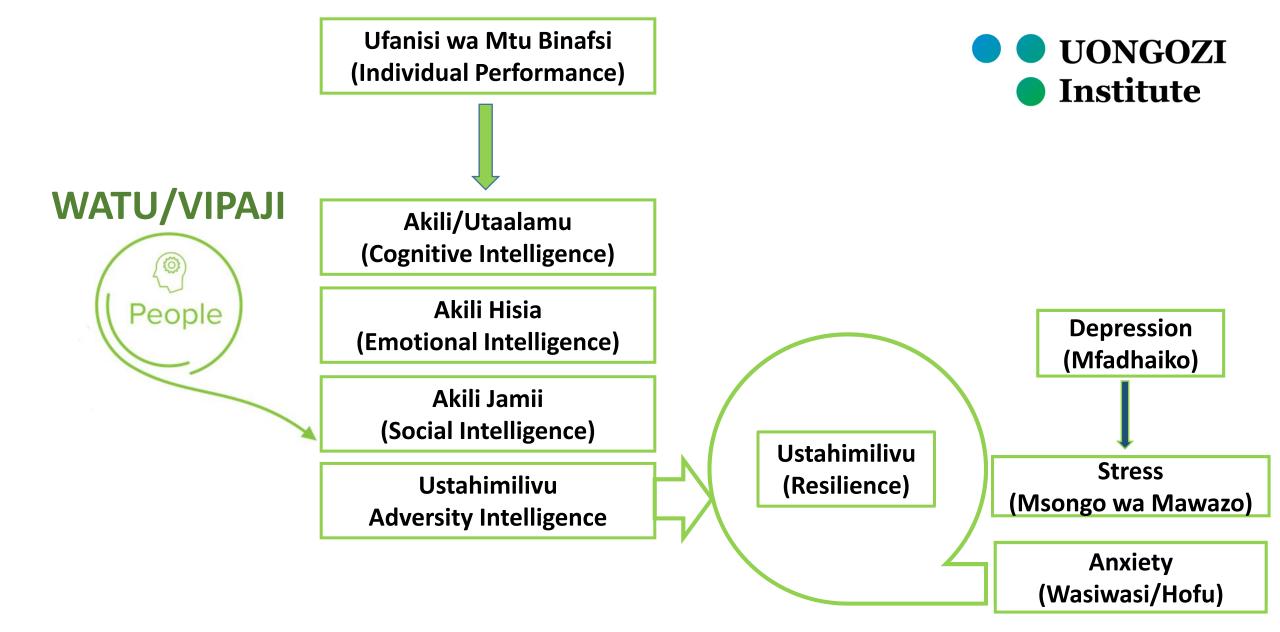

## **Professional**

- Lawyer
- Engineer
- **Economist**
- Physician
- Social Scientist
- Teacher

Commitment to either organizational, group or individual interests may also affect organizational performance. A good leader will always strike a balance between the three...