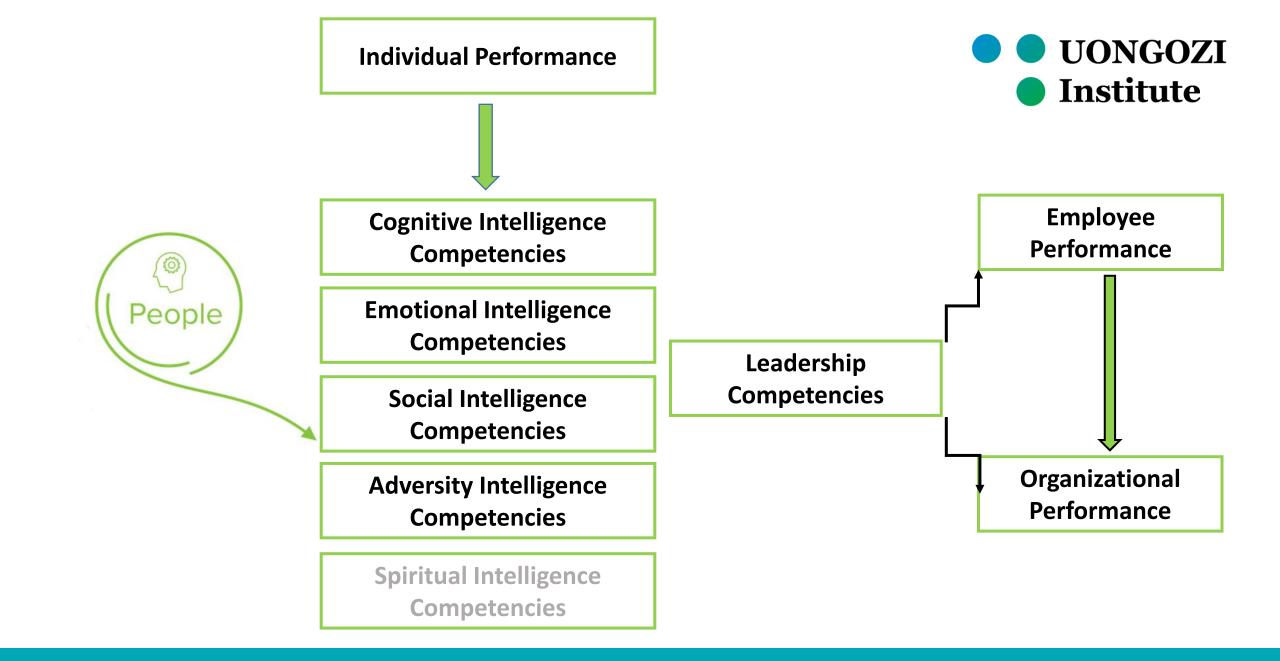

## **Professional**

- Lawyer
- Engineer
- **Economist**
- Physician
- Social Scientist
- Teacher

Commitment to either organizational, group or individual interests may also affect organizational performance. A good leader will always strike a balance between the three...