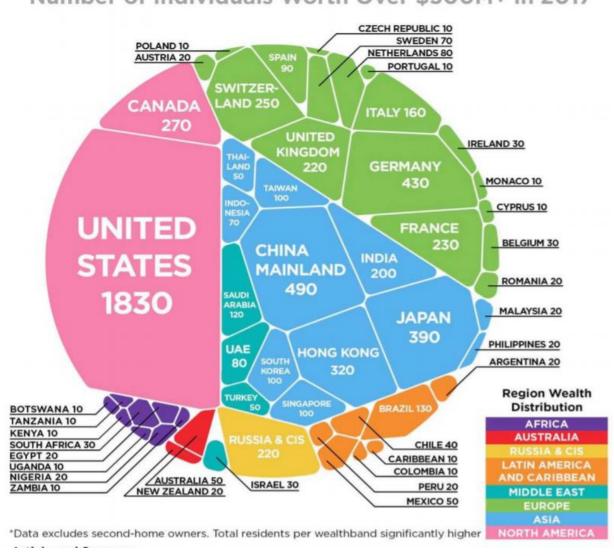

#### The Ultra-Wealthy by Country Number of Individuals Worth Over \$500M+ in 2017